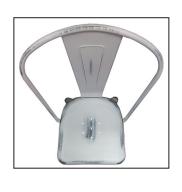

SMOKESTACK INDOOR/OUTDOOR BARSTOOL: OD-BM-0001

- Perfect for indoor or outdoor use!
- 1.2mm pressed steel tubular construction
- · Available in Distressed White (WHT), Black (BLK) or Silver (SLV) finishes
- · Also available with INDOOR ONLY Clear Coat solid wood seat
- Seat back ships unattached from frame simple back attachment required
- Non-marring poly glides
- Barstool weight: 15 lbs
- Stackable: No
- Freight class: 250
- F.O.B. Monticello, IA