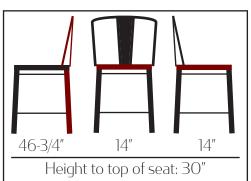

Additional SMOKESTACK options:

 Smokestack
 Smokestack
 Smokestack

 Dining Chair
 Dining Chair
 Dining Chair

 in Distressed White:
 in Black:
 in Silver:

 OD-CM-0001-WHT
 OD-CM-0001-BLK
 OD-CM-0001-SLV