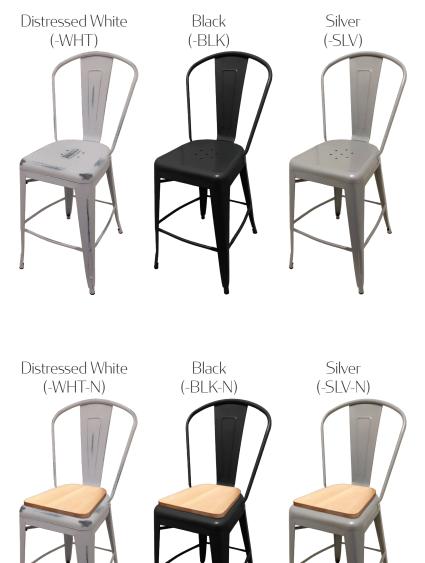

SMOKESTACK INDOOR/OUTDOOR BARSTOOL: OD-BM-0001

- Perfect for indoor or outdoor use!
- 1.2mm pressed steel tubular construction
- · Available in Distressed White (WHT), Black (BLK) or Silver (SLV) finishes
- · Also available with INDOOR ONLY Clear Coat solid wood seat
- Seat back ships unattached from frame simple back attachment required
- Non-marring poly glides
- Barstool weight: 15 lbs
- Stackable: No
- Freight class: 250
- F.O.B. Monticello, IA