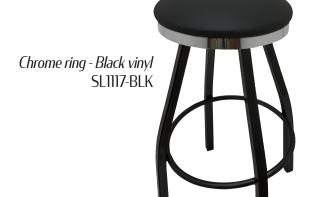

SLIMLINE BUTTON TOP BARSTOOL WITH BLACK POWDER COAT SWIVEL FRAME:

**SL1117** 

Black ring - Black vinyl SL1117-B-BLK

P: 877.465.4344

F: 877.465.4042

www.oakstreetmfg.com

Gray vinyl -B-GRAY

Navy vinyl

Chestnut vinyl

-CST

- Accent ring on seat bottom: 1-1/2" H x 15-1/2" Diameter (available in Chrome or Black)
- Heavy-duty flat swivel attached to frame
- Non-marring poly glides
- Quality fabric backed commercial grade vinyl
- •Button top seat ships unattached simple seat attachment is required
- ·Barstool weight: 20 lbs.
- Subject to manufacturer lead time