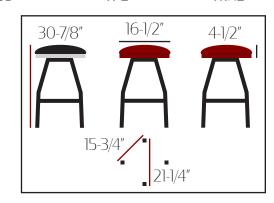

Chestnut vinyl

-CST

- Accent ring on seat bottom: 1-1/2" H x 15-1/2" Diameter (available in Chrome or Black)
- Heavy-duty flat swivel attached to frame
- Non-marring poly glides
- Quality fabric backed commercial grade vinyl
- •Button top seat ships unattached simple seat attachment is required
- ·Barstool weight: 20 lbs.
- Subject to manufacturer lead time