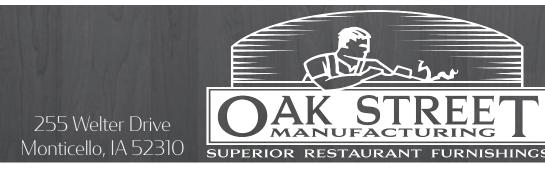

SLIMLINE BUTTON TOP BARSTOOL WITH BLACK POWDER COAT SWIVEL FRAME:

**SL1117** 

Black ring - Black vinyl SL1117-B-BLK

P: 877.465.4344

F: 877.465.4042

www.oakstreetmfg.com

Gray vinyl -B-GRAY

Navy vinyl