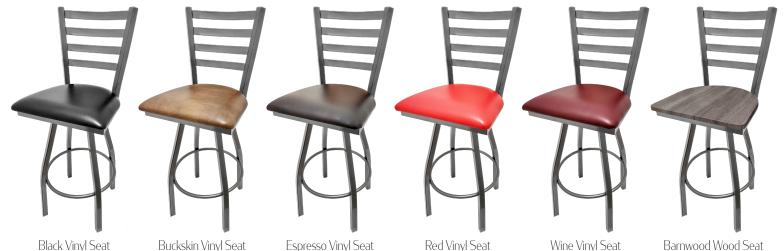

## CLEAR COAT LADDERBACK BARSTOOL WITH CLEAR COAT METAL SWIVEL FRAME: **SL135C1-S**

SL135C1-S-BLK

Buckskin Vinyl Seat SL135C1-S-BUC

Espresso Vinyl Seat SL135C1-S-ESP

Red Vinyl Seat SL135C1-S-RED

Wine Vinyl Seat SL135C1-S-WINE

Barnwood Wood Seat SL135C1-S-BW

Cherry stain Wood Seat Mahogany stain Wood Seat SL135C1-S-CH

SI 135C1-S-MH

Clear Coat Wood Seat SL135C1-S-NT

Reclaimed Wood Seat SL135C1-S-RW

Walnut stain Wood Seat SL135C1-S-WA

Black stain Wood Seat SL135C1-S-WB

- Premium clear coat finish
  - Available with brass or plain welds
- 1.2mm steel frame, 1-1/4" steel tubing
- 100% welded frame & footring
- · Heavy-duty 4 degree slant swivel attached to frame
- Non-marring glides
- · Seat ships unattached simple seat attachment required
- · Barstool weight: 30 lbs
- Stackable: No
- · Also available in Restaurant Dining Chair & Barstool