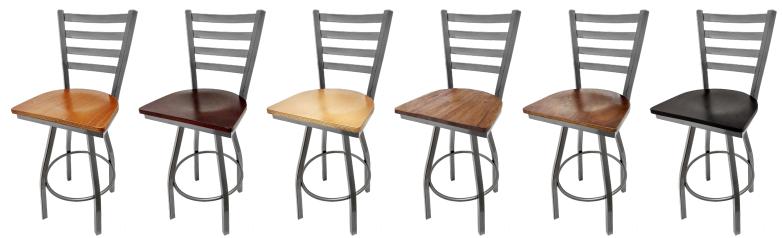

Barnwood Wood Seat SL135C1-S-BW

Cherry stain Wood Seat Mahogany stain Wood Seat SL135C1-S-CH

SI 135C1-S-MH

Clear Coat Wood Seat SL135C1-S-NT

Reclaimed Wood Seat SL135C1-S-RW

Walnut stain Wood Seat SL135C1-S-WA

Black stain Wood Seat SL135C1-S-WB

- Premium clear coat finish
  - Available with brass or plain welds
- 1.2mm steel frame, 1-1/4" steel tubing
- 100% welded frame & footring
- · Heavy-duty 4 degree slant swivel attached to frame
- Non-marring glides
- · Seat ships unattached simple seat attachment required
- · Barstool weight: 30 lbs
- Stackable: No
- · Also available in Restaurant Dining Chair & Barstool