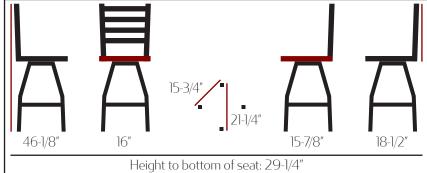

Vinyl seat: 16-1/2" D x 17-3/8" W x 2-1/2" H Wood seat: 16-5/8" D x 17-1/4" W x 11/16" H