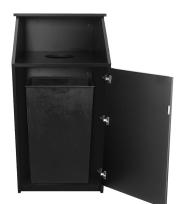

## WASTE RECEPTACLE WITH TRAY SHELF AND WASTE DROP OFF HOLE: M8510

M8510-BLK open

M8510-CH Cherry

M8510-BLK Black

- · Panels constructed of particleboard with laminate finish
- Features a 8" waste drop off hole
- 19.5" W x 10" D top tray shelf for collecting used trays and baskets
- · Swinging access door to conceal trash can/liner, yet easily accessible when the trash needs removed
- Metal corner brackets for added durability
- Requires a 25 gallon trash can/liner, such as the DPI MD 6009 (sold separately)
- · Available unassembled for cost-effective freight or assembled (upcharge + freight increase + lead time) for turn-key installation
- Unassembled units F.O.B. IA, NC & CA (add -UNASSEMBLED to part number when submitting an order/quote request)
- Assembled units F.O.B. IA & NC only (add -ASSEMBLED to part number when submitting an order/guote request)

## Specifications:

- Overall: 45" H x 23-5/8" W x 21-7/8" D
- Weight: 95 lbs

M8510-BLK open with DPI MD 6009 Liner

**DPI MD 6009** 25 gallon Black Trash Can/Liner (sold separately)