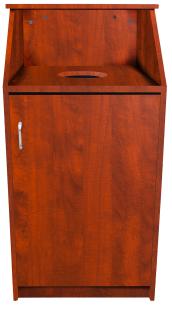

## WASTE RECEPTACLE WITH TRAY SHELF AND WASTE DROP OFF HOLE: M8510

M8510-BLK open

M8510-CH Cherry

M8510-BLK Black

- · Panels constructed of particleboard with laminate finish
- Features a 8" waste drop off hole
- 19.5" W x 10" D top tray shelf for collecting used trays and baskets
- · Swinging access door to conceal trash can/liner, yet easily accessible when the trash needs removed
- Metal corner brackets for added durability
- Requires a 25 gallon trash can/liner, such as the DPI MD 6009 (sold separately)
- · Available unassembled for cost-effective freight or assembled (upcharge + freight increase + lead time) for turn-key installation
- Unassembled units F.O.B. IA, NC & CA (add -UNASSEMBLED to part number when submitting an order/quote request)
- Assembled units F.O.B. IA & NC only (add -ASSEMBLED to part number when submitting an order/guote request)

## Specifications:

- Overall: 45" H x 23-5/8" W x 21-7/8" D
- Weight: 95 lbs

M8510-BLK open with DPI MD 6009 Liner

**DPI MD 6009** 25 gallon Black Trash Can/Liner (sold separately)