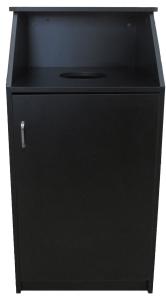

## WASTE RECEPTACLE WITH TRAY SHELF AND WASTE DROP OFF HOLE: M8510

M8510-BLK open

M8510-CH Cherry

M8510-BLK Black

- · Panels constructed of particleboard with laminate finish
- Features a 8" waste drop off hole
- 19.5" W x 10" D top tray shelf for collecting used trays and baskets
- · Swinging access door to conceal trash can/liner, yet easily accessible when the trash needs removed
- Metal corner brackets for added durability
- Requires a 25 gallon trash can/liner, such as the DPI MD 6009 (sold separately)
- · Available unassembled for cost-effective freight or assembled (upcharge + freight increase + lead time) for turn-key installation
- Unassembled units F.O.B. IA, NC & CA (add -UNASSEMBLED to part number when submitting an order/quote request)
- Assembled units F.O.B. IA & NC only (add -ASSEMBLED to part number when submitting an order/guote request)

## Specifications:

- Overall: 45" H x 23-5/8" W x 21-7/8" D
- Weight: 95 lbs

M8510-BLK open with DPI MD 6009 Liner

**DPI MD 6009** 25 gallon Black Trash Can/Liner (sold separately)