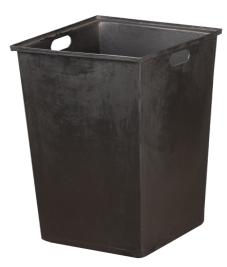

## Specifications:

- Overall: 45" H x 23-5/8" W x 21-7/8" D
- Weight: 95 lbs

M8510-BLK open with DPI MD 6009 Liner

**DPI MD 6009** 25 gallon Black Trash Can/Liner (sold separately)