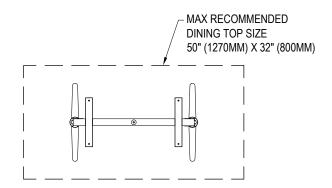

SELECT DESIRED FINISH:

SANDSTONE BLACK (BK)

**DINING PLAN** 

**FRONT** 

**DINING ELEVATION** SIDE

## SPECIFICATIONS:

GROSS WEIGHT (GW): 36.3LBS (16.5KG) **NET WEIGHT (NW): 29.9LBS (13.6KG)** 

**CARTON DIMENSIONS:** 29.5" X 37.7" X 3.9" (750MM X 960MM X 100MM)

- PRODUCT CODE EXAMPLE: B522NR-STD (SANDSTONE BLACK WITH DINING HEIGHT)