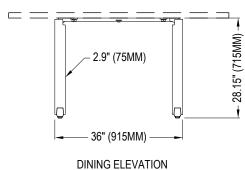

SELECT DESIRED FINISH:

SANDSTONE BLACK (BK)

**DINING PLAN** 

**FRONT** 

**DINING ELEVATION** SIDE

## SPECIFICATIONS:

GROSS WEIGHT (GW): 36.3LBS (16.5KG) **NET WEIGHT (NW): 29.9LBS (13.6KG)** 

**CARTON DIMENSIONS:** 29.5" X 37.7" X 3.9" (750MM X 960MM X 100MM)

- PRODUCT CODE EXAMPLE: B522NR-STD (SANDSTONE BLACK WITH DINING HEIGHT)