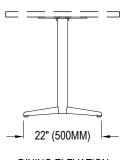

SELECT DESIRED FINISH:

SANDSTONE BLACK (BK)

**DINING PLAN** 

**FRONT** 

**DINING ELEVATION** SIDE