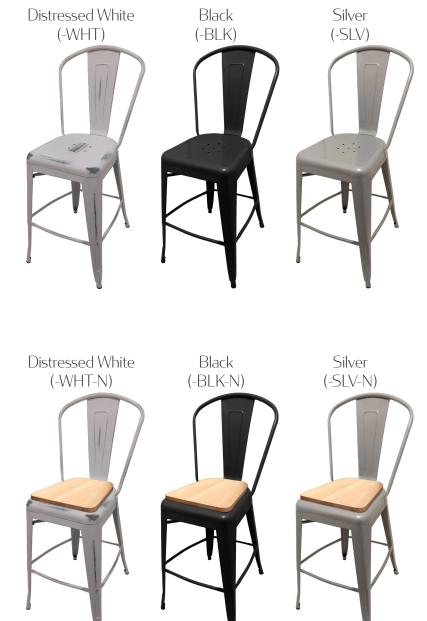

SMOKESTACK INDOOR/OUTDOOR BARSTOOL: OD-BM-0001

- Perfect for indoor or outdoor use!
- 1.2mm pressed steel tubular construction
- · Available in Distressed White (WHT), Black (BLK) or Silver (SLV) finishes
- $\boldsymbol{\cdot}$  Also available with INDOOR ONLY Clear Coat solid wood seat
- $\cdot$  Seat back ships unattached from frame simple back attachment required
- $\boldsymbol{\cdot}$  NOT suitable for oceanside or poolside applications.
- Non-marring poly glides
- Barstool weight: 15 lbs
- Stackable: No
- Freight class: 250