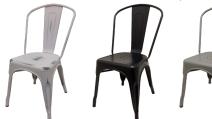

Additional SMOKESTACK options:

 Smokestack
 Smokestack
 Smokestack

 Dining Chair
 Dining Chair
 Dining Chair

 in Distressed White:
 in Black:
 in Silver:

 OD-CM-0001-WHT
 OD-CM-0001-BLK
 OD-CM-0001-SLV