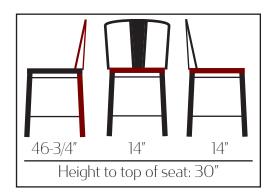

SMOKESTACK INDOOR/OUTDOOR BARSTOOL: OD-BM-0001

- Perfect for indoor or outdoor use!
- 1.2mm pressed steel tubular construction
- · Available in Distressed White (WHT), Black (BLK) or Silver (SLV) finishes
- $\boldsymbol{\cdot}$  Also available with INDOOR ONLY Clear Coat solid wood seat
- $\cdot$  Seat back ships unattached from frame simple back attachment required
- $\boldsymbol{\cdot}$  NOT suitable for oceanside or poolside applications.
- Non-marring poly glides
- Barstool weight: 15 lbs
- Stackable: No
- Freight class: 250