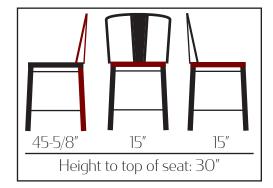

## XL BREWHOUSE METAL FRAME BARSTOOL WITH BACK: **OD-BM-820-XL**

- Perfect for indoor or outdoor use!
- 1.2mm pressed steel tubular construction
- Available in Silver Bullet (PNT) or Black (BLK) finishes
- 25% larger seat area than industry ÷ standard
- Non-marring poly glides .
- Seat back ships unattached from frame -. simple back attachment required
- Barstool weight: 17 lbs .
- Stackable: No
- Freight class: 250
- NOT suitable for oceanside or poolside applications.