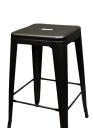

## Additional XL BREWHOUSE options:

Stackable Backless Barstool Backless Barstool in Silver Bullet: in Black:

Stackable Dining Chair in Silver Bullet: in Black: OD-BB-820-PNT-XL OD-BB-820-BLK-XL OD-CM-820-PNT-XL OD-CM-820-BLK-XL