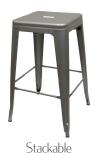

## Additional XL BREWHOUSE options:

Stackable Backless Barstool Backless Barstool in Silver Bullet: in Black:

Stackable Dining Chair in Silver Bullet: in Black: OD-BB-820-PNT-XL OD-BB-820-BLK-XL OD-CM-820-PNT-XL OD-CM-820-BLK-XL