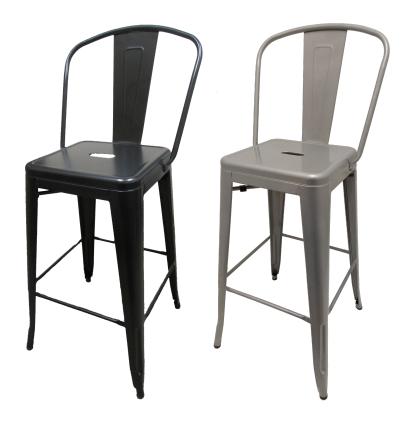

## XL BREWHOUSE METAL FRAME BARSTOOL WITH BACK: **OD-BM-820-XL**

- Perfect for indoor or outdoor use!
- 1.2mm pressed steel tubular construction
- Available in Silver Bullet (PNT) or Black (BLK) finishes
- 25% larger seat area than industry ÷ standard
- Non-marring poly glides .
- Seat back ships unattached from frame -. simple back attachment required
- Barstool weight: 17 lbs .
- Stackable: No
- Freight class: 250
- NOT suitable for oceanside or poolside applications.