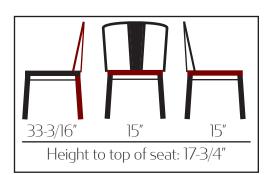

## **XL BREWHOUSE METAL FRAME DINING CHAIR: OD-CM-820-XL**

- Perfect for indoor or outdoor use! .
- 1.2mm pressed steel tubular construction .
- Available in Silver Bullet (PNT) or Black (BLK) finishes
- 25% larger seat area than industry standard
- Non-marring poly glides
- Seat back ships unattached from frame simple back attachment required
- Dining Chair weight: 13 lbs ŝ
- Stackable: Yes
- Freight class: 250
- NOT suitable for oceanside or poolside applications.