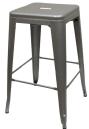

## Additional XL BREWHOUSE options:

Stackable Backless Barstool in Black:

Barstool with Back in Silver Bullet: OD-BM-820-PNT-XL OD-BM-820-BLK-XL