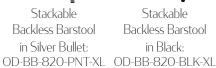

## Additional XL BREWHOUSE options:

Stackable Backless Barstool in Black:

Barstool with Back in Silver Bullet: OD-BM-820-PNT-XL OD-BM-820-BLK-XL