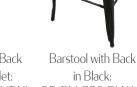

## Additional XL BREWHOUSE options:

Stackable Backless Barstool in Black:

Barstool with Back in Silver Bullet: OD-BM-820-PNT-XL OD-BM-820-BLK-XL