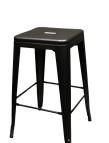

## Additional XL BREWHOUSE options:

Stackable Backless Barstool in Black:

Barstool with Back in Silver Bullet: OD-BM-820-PNT-XL OD-BM-820-BLK-XL