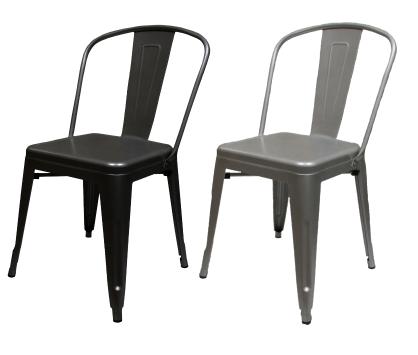

## **XL BREWHOUSE METAL FRAME DINING CHAIR: OD-CM-820-XL**

- Perfect for indoor or outdoor use! .
- 1.2mm pressed steel tubular construction .
- Available in Silver Bullet (PNT) or Black (BLK) finishes
- 25% larger seat area than industry standard
- Non-marring poly glides
- Seat back ships unattached from frame simple back attachment required
- Dining Chair weight: 13 lbs ŝ
- Stackable: Yes
- Freight class: 250
- NOT suitable for oceanside or poolside applications.