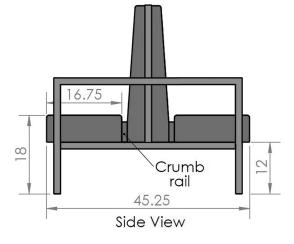

## REEF OUTDOOR VINYL/UPHOLSTERED BOOTHS

- $\cdot$  Marine-grade vinyl with exterior-grade plywood core & closed-cell foam
- $\cdot\,1.5''$  square 16 gauge exterior powder coated steel frame & armrests
- Standard height: 38"
- · 2" non-marring metalpoly glides
- In-house outdoor vinyls include: Ocean Night, Foggy Morning, Silk & Sandy Beach
- Tier 1 pricing includes Futura Caprina Island & Palm Island marine vinyls
- Tier 2 pricing includes Spradling Seabreeze, Beluga & Zander marine vinyls
- Sunbrella outdoor upholstery also available please contact your Oak Street Account Manager for pricing
- NOT suitable for oceanside or poolside applications.