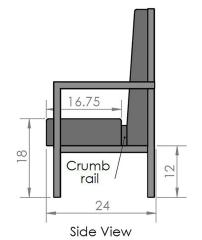

## REEF OUTDOOR VINYL/UPHOLSTERED BOOTHS

- $\cdot$  Marine-grade vinyl with exterior-grade plywood core & closed-cell foam
- $\cdot\,1.5''$  square 16 gauge exterior powder coated steel frame & armrests
- Standard height: 38"
- · 2" non-marring metalpoly glides
- In-house outdoor vinyls include: Ocean Night, Foggy Morning, Silk & Sandy Beach
- Tier 1 pricing includes Futura Caprina Island & Palm Island marine vinyls
- Tier 2 pricing includes Spradling Seabreeze, Beluga & Zander marine vinyls
- Sunbrella outdoor upholstery also available please contact your Oak Street Account Manager for pricing
- NOT suitable for oceanside or poolside applications.