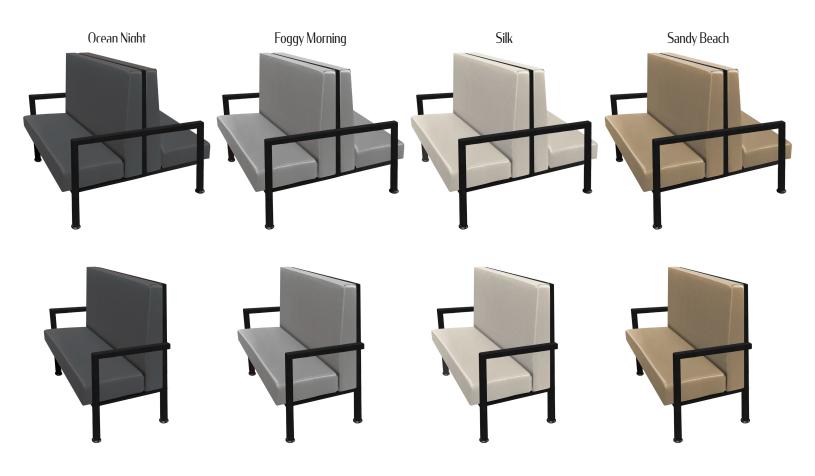

## REEF OUTDOOR VINYL/UPHOLSTERED BOOTHS

- $\cdot$  Marine-grade vinyl with exterior-grade plywood core & closed-cell foam
- $\cdot\,1.5''$  square 16 gauge exterior powder coated steel frame & armrests
- Standard height: 38"
- · 2" non-marring metalpoly glides
- In-house outdoor vinyls include: Ocean Night, Foggy Morning, Silk & Sandy Beach
- Tier 1 pricing includes Futura Caprina Island & Palm Island marine vinyls
- Tier 2 pricing includes Spradling Seabreeze, Beluga & Zander marine vinyls
- Sunbrella outdoor upholstery also available please contact your Oak Street Account Manager for pricing
- NOT suitable for oceanside or poolside applications.